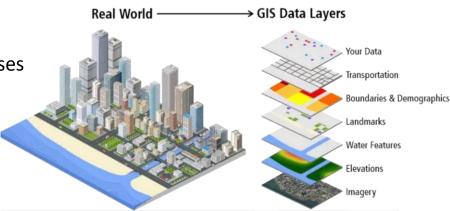

#### **Geographic Information System**

We have partnerships and MoUs with international companies in the field of GIS services such as RMSI.

We have a team of various qualified professionals ranging from engineers, GIS specialists, database administrators, software developers, system analysts.

Extensive experience and advanced capabilities in our projects.

Geographical Information Systems services include:

- Map production
- Create and maintain databases
- Image Processing
- Application development others