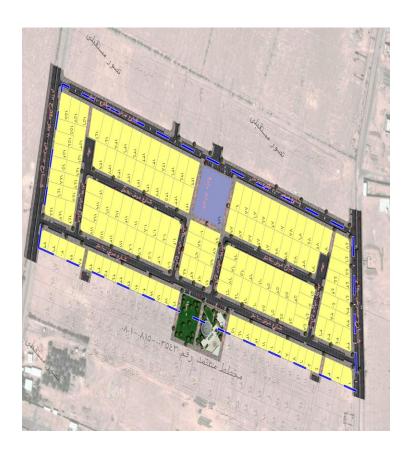

pervision, and hydraulic and traffic studies.



#### **OUR DEPARTMENTS**



- Land Survey
- Land Subdivision
- Hydrology Studies
- Geodetic Survey
- Underground Survey (GPR)
- 3D Scan
- Aerial Survey
- GIS
- Marine Survey



- Architecture Design
- Interior Design
- Heritage documentation
- Landscape Design
- Mechanical Design
- Electrical Design
- Structure Design
- Project Management & Supervision

- Water Networks
- Sewage Networks
- Electricity Networks
- Communication networks
- Road Networks
- Road lighting



## **GEOMATICS SERVICES**



Land Survey



Land Subdivision



Hydrology Studies



**Geodetic Survey** 



Underground Survey



3D Scan



**Aerial Survey** 



GIS



Marine Survey



## **Land Survey Project by ACECO**









## **Land Subdivision Project by ACECO**









#### **Hydrology Studies Project by ACECO**

#### الدراسة الميتورولوجية:-

#### مصادر بيانات الأمطار:

تعتمد الدراسة المتيور لوجية على تحليل بيانات محطات الأمطار القريبة من منطقة الدراسة وتتمثل في محطة مطار حانل التي تقع شمال المنطقة ، و سيتم الإعتماد على محطة مطار حانل كاقرب محطة رئيسية للمنطقة و معتمدة من الرئاسة العامة للأرصاد الجوية.

وقد تم تجميع بيانات عمق الأمطار اليومية القصوى لمحطة الأرصاد الجوية بمطار مدينة حائل والتى تم تجميعها من الهيئة العامة للأرصاد الجوية وحماية البيئة. وسيتم الإعتماد عليها في التعرف على كميات الأمطار المحتمل تساقطها على منطقة الدراسة في المستقبل.











#### **Geodetic Survey Project**











## **Geophysical Survey (GPR)**















## **3D Scan Project by ACECO**













#### **Aerial Survey Project**



Land Surveying activities t