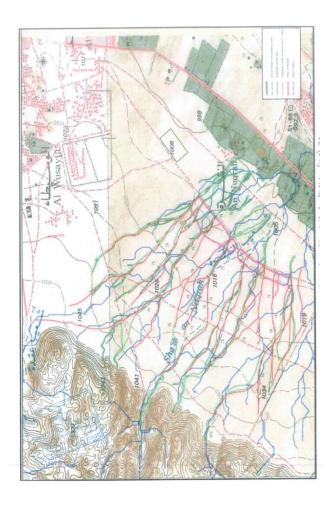

#### **Hydrology Studies Project by ACECO**

#### الدراسة الميتورولوجية:-

#### مصادر بيانات الأمطار:

تعتمد الدراسة المتيور لوجية على تحليل بيانات محطات الأمطار القريبة من منطقة الدراسة وتتمثل في محطة مطار حانل التي تقع شمال المنطقة ، و سيتم الإعتماد على محطة مطار حانل كاقرب محطة رئيسية للمنطقة و معتمدة من الرئاسة العامة للأرصاد الجوية.

وقد تم تجميع بيانات عمق الأمطار اليومية القصوى لمحطة الأرصاد الجوية بمطار مدينة حائل والتى تم تجميعها من الهيئة العامة للأرصاد الجوية وحماية البيئة. وسيتم الإعتماد عليها في التعرف على كميات الأمطار المحتمل تساقطها على منطقة الدراسة في المستقبل.