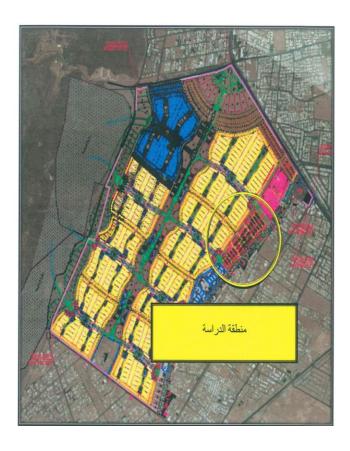

#### **Hydrology Studies Project by ACECO**

#### الدراسة الميتورولوجية:-

#### مصادر بيانات الأمطار:

تعتمد الدراسة المتيور لوجية على تحليل بيانات محطات الأمطار القريبة من منطقة الدراسة وتتمثل في محطة مطار حانل التي تقع شمال المنطقة ، و سيتم الإعتماد على محطة مطار حانل كاقرب محطة رئيسية للمنطقة و معتمدة من الرئاسة العامة للأرصاد الجوية.

وقد تم تجميع بيانات عمق الأمطار اليومية القصوى لمحطة الأرصاد الجوية بمطار مدينة حائل والتى تم تجميعها من الهيئة العامة للأرصاد الجوية وحماية البيئة. وسيتم الإعتماد عليها في التعرف على كميات الأمطار المحتمل تساقطها على منطقة الدراسة في المستقبل.