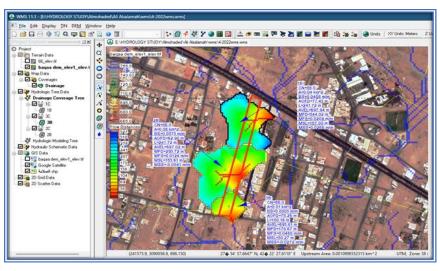

#### **Hydrology Studies Project by ACECO**

#### الدراسة الميتورولوجية:-

#### مصادر بيانات الأمطار:

تعتمد الدراسة المتيور لوجية على تحليل بيانات محطات الأمطار القريبة من منطقة الدراسة وتتمثل في محطة مطار حانل التي تقع شمال المنطقة ، و سيتم الإعتماد على محطة مطار حانل كاقرب محطة رئيسية للمنطقة و معتمدة من الرئاسة العامة للأرصاد الجوية.

وقد تم تجميع بيانات عمق الأمطار اليومية القصوى لمحطة الأرصاد الجوية بمطار مدينة حائل والتى تم تجميعها من الهيئة العامة للأرصاد الجوية وحماية البيئة. وسيتم الإعتماد عليها في التعرف على كميات الأمطار المحتمل تساقطها على منطقة الدراسة في المستقبل.