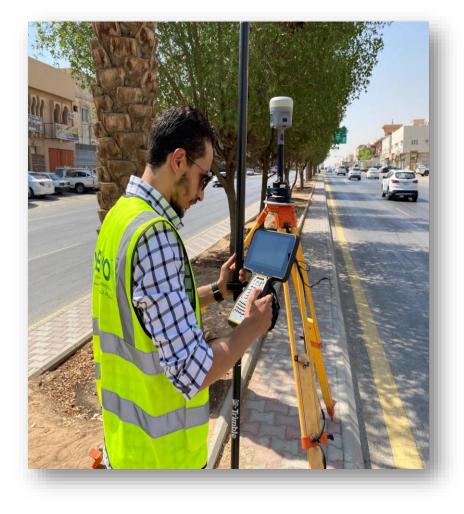

sign, Project management, Interior Design and Supervision, and hydraulic and traffic studies.



#### **OUR DEPARTMENTS**



- Land Survey
- Land Subdivision
- Hydrology Studies
- Geodetic Survey
- Underground Survey (GPR)
- 3D Scan
- Aerial Survey
- GIS
- Marine Survey



- Architecture Design
- Interior Design
- Heritage documentation
- Landscape Design
- Mechanical Design
- Electrical Design
- Structure Design
- Project Management & Supervision

- Water Networks
- Sewage Networks
- Electricity Networks
- Communication networks
- Road Networks
- Road lighting



## **GEOMATICS SERVICES**



Land Survey



Land Subdivision



Hydrology Studies



**Geodetic Survey** 



Underground Survey



3D Scan



**Aerial Survey** 



GIS



Marine Survey



## **Land Survey Project by ACECO**









## **Land Subdivision Project by ACECO**









#### **Hydrology Studies Project by ACECO**

#### الدراسة الميتورولوجية:-

#### مصادر بيانات الأمطار:

تعتمد الدراسة المتيور لوجية على تحليل بيانات محطات الأمطار القريبة من منطقة الدراسة وتتمثل في محطة مطار حانل التي تقع شمال المنطقة ، و سيتم الإعتماد على محطة مطار حانل كاقرب محطة رئيسية للمنطقة و معتمدة من الرئاسة العامة للأرصاد الجوية.

وقد تم تجميع بيانات عمق الأمطار اليومية القصوى لمحطة الأرصاد الجوية بمطار مدينة حائل والتى تم تجميعها من الهيئة العامة للأرصاد الجوية وحماية البيئة. وسيتم الإعتماد عليها في التعرف على كميات الأمطار المحتمل تساقطها على منطقة الدراسة في المستقبل.











#### **Geodetic Survey Project**











## **Geophysical Survey (GPR)**















## **3D Scan Project by ACECO**













#### **Aerial