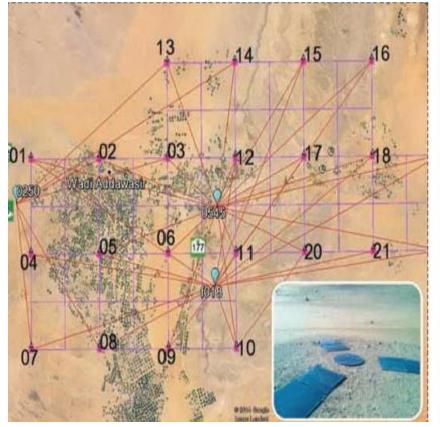

ground Survey



3D Scan



**Aerial Survey** 



GIS



Marine Survey



## **Land Survey Project by ACECO**









## **Land Subdivision Project by ACECO**









#### **Hydrology Studies Project by ACECO**

#### الدراسة الميتورولوجية:-

#### مصادر بيانات الأمطار:

تعتمد الدراسة المتيور لوجية على تحليل بيانات محطات الأمطار القريبة من منطقة الدراسة وتتمثل في محطة مطار حانل التي تقع شمال المنطقة ، و سيتم الإعتماد على محطة مطار حانل كاقرب محطة رئيسية للمنطقة و معتمدة من الرئاسة العامة للأرصاد الجوية.

وقد تم تجميع بيانات عمق الأمطار اليومية القصوى لمحطة الأرصاد الجوية بمطار مدينة حائل والتى تم تجميعها من الهيئة العامة للأرصاد الجوية وحماية البيئة. وسيتم الإعتماد عليها في التعرف على كميات الأمطار المحتمل تساقطها على منطقة الدراسة في المستقبل.











#### **Geodetic Survey Project**











## **Geophysical Survey (GPR)**















## **3D Scan Project by ACECO**













#### **Aerial Survey Project**



Land Surveying activities to establish about 198 Ground Control Points (GCP) of Aerial Campaign & Data Production Project for EMMAR within KAEC, the project duration was two months.



Qiddiya Project



Cement Hail



#### **Geographic Information System**

We have partnerships and MoUs with international companies in the field of GIS services such as RMSI.



We have a team of various qualified professionals ranging from engineers, GIS specialists, database administrators, software developers, system analysts.

Extensive experience and advanced capabilities in our projects.

Geographical Information Systems services include:

- Map production
- Create an