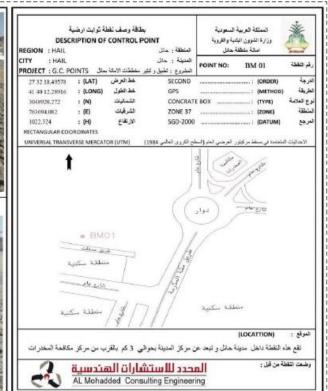

Survey



3D Scan



**Aerial Survey** 



GIS



Marine Survey



## **Land Survey Project by ACECO**









## **Land Subdivision Project by ACECO**









#### **Hydrology Studies Project by ACECO**

#### الدراسة الميتورولوجية:-

#### مصادر بيانات الأمطار:

تعتمد الدراسة المتيور لوجية على تحليل بيانات محطات الأمطار القريبة من منطقة الدراسة وتتمثل في محطة مطار حانل التي تقع شمال المنطقة ، و سيتم الإعتماد على محطة مطار حانل كاقرب محطة رئيسية للمنطقة و معتمدة من الرئاسة العامة للأرصاد الجوية.

وقد تم تجميع بيانات عمق الأمطار اليومية القصوى لمحطة الأرصاد الجوية بمطار مدينة حائل والتى تم تجميعها من الهيئة العامة للأرصاد الجوية وحماية البيئة. وسيتم الإعتماد عليها في التعرف على كميات الأمطار المحتمل تساقطها على منطقة الدراسة في المستقبل.











#### **Geodetic Survey Project**











## **Geophysical Survey (GPR)**















## **3D Scan Project by ACECO**













#### **Aerial Survey Project**



Land Surveying activities to establish about 198 Ground Control Points (GCP) of Aerial Campaign & Data Production Project for EMMAR within KAEC, the project duration was two months.



Qiddiya Project



Cement Hail



#### **Geographic Information System**

We have partnerships and MoUs with international companies in the field of GIS services such as RMSI.



We have a team of various qualified professionals ranging from engineers, GIS specialists, database administrators, software developers, system analysts.

Extensive experience and advanced capabilities in our projects.

Geographical Information Systems services include:

- Map production
- Create and main