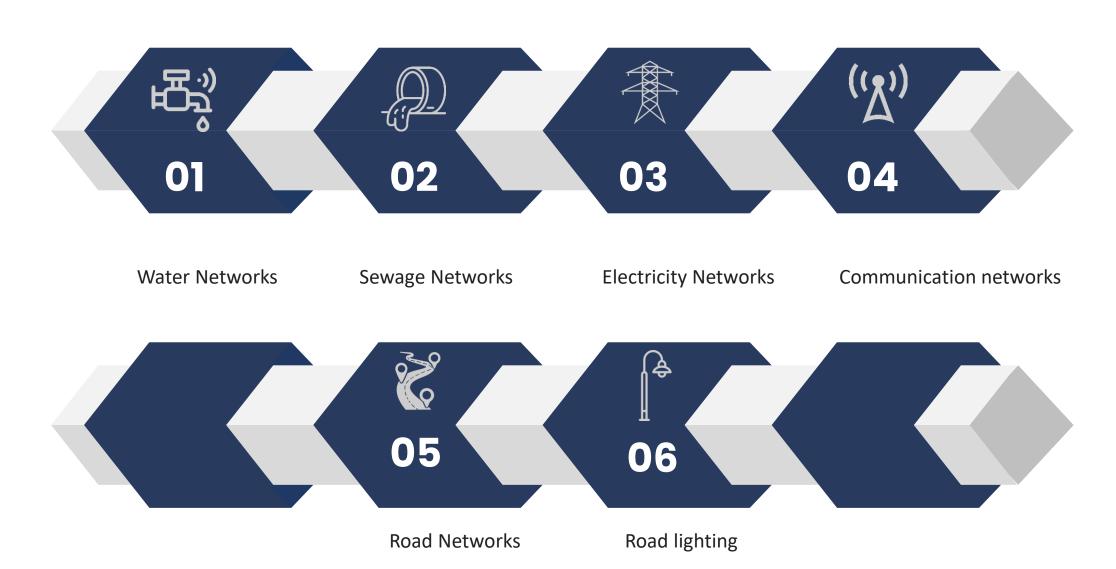

- Water Networks
- Sewage Networks
- Electricity Networks
- Communication networks
- Road Networks
- Road lighting