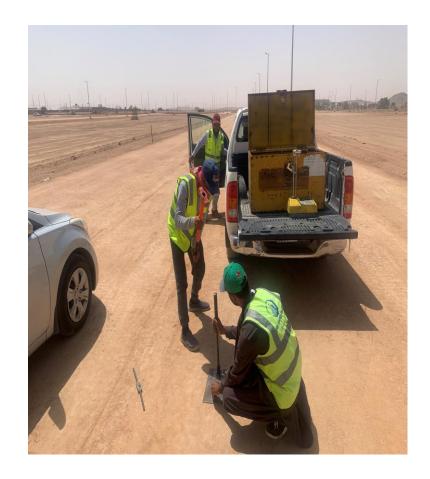

#### **Geodetic Survey Project**

#### **Aerial Survey Project**

Land Surveying activities to establish about 198 Ground Control Points (GCP) of Aerial Campaign & Data Production Project for EMMAR within KAEC, the project duration was two months.