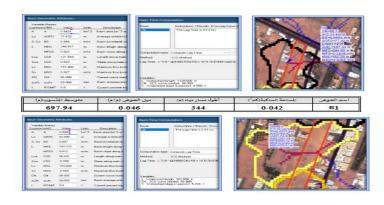

#### **Hydrology Studies Project by ACECO**

#### الدراسة الميتورولوجية:-

#### مصادر بيانات الأمطار:

تعتمد الدراسة المتيور لوجية على تحليل بيانات محطات الأمطار القريبة من منطقة الدراسة وتتمثل في محطة مطار حانل التي تقع شمال المنطقة ، و سيتم الإعتماد على محطة مطار حانل كاقرب محطة رئيسية للمنطقة و معتمدة من الرئاسة العامة للأرصاد الجوية.

وقد تم تجميع بيانات عمق الأمطار اليومية القصوى لمحطة الأرصاد الجوية بمطار مدينة حائل والتى تم تجميعها من الهيئة العامة للأرصاد الجوية وحماية البيئة. وسيتم الإعتماد عليها في التعرف على كميات الأمطار المحتمل تساقطها على منطقة الدراسة في المستقبل.